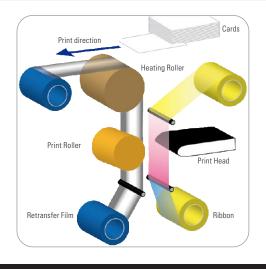

# **DC-7600**

Retransfer print technology is the next level of Direct-to-Card technology. First, the image is printed on a film, then the image is transferred from film to the card. This technique is suitable for edge-to-edge printing, heavy duty printing, improves reliability and thus suitable for a large variety of card types, such as: